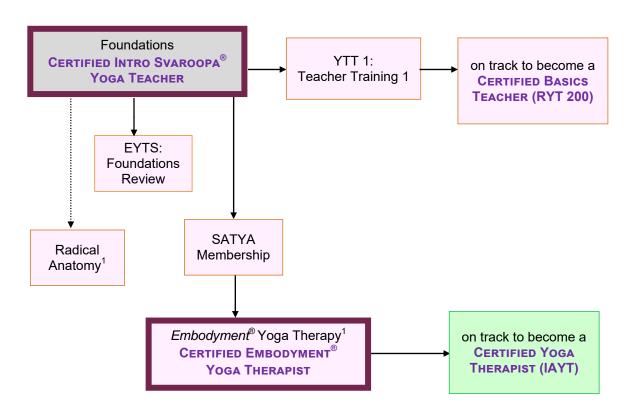

## After Foundations, you are eligible for:

completed levels are in

**GREY BOXES** 

BIG BORDER = certification awarded

YTT – Yoga Teacher Training (incl DTS)

YCT – Yoga Classroom Therapeutics (incl DTS)

DPR – Deeper Yoga Training (incl DTS)

BLS —Bliss Yoga Teacher (incl DTS)

PYT – Personal Yoga Therapist (incl DTS)

SPC – Specialty Certifications (incl DTS)

EYTS—Continuing Ed (no DTS, no certifications)

<sup>&</sup>lt;sup>1</sup> may be taken earlier, must complete before YTT 4

## After Foundations of *Svaroopa*® Yoga You have Credit for & are now Eligible for:

You have so many wonderful options available now that you have completed Foundations! Many courses support you as a teacher, plus there are many that deepen your practice

- ❖ Components A (Level 1 and 2) and then B (Level 3 and 4)
- ❖ EYTS (Enrich Your Teaching Skills) to augment your teaching skills in specialty areas or to maintain your current standing with Continuing Ed standards.
- Radical Anatomy
- Embodyment Therapy
- ❖ SATYA discounts, Q&A E-Letter, member e-letter, monthly contemplation articles and classroom quotes, and more.
- ❖ Weekends & Retreats we call these our "Yogimmersion Programs." Indulge yourself in a deeper practice within a convenient time frame, at many locations

| SATYA<br>Membership             | As a teacher, you'll appreciate the discounts, many publications, free marketing phone course and other benefits.                                                                     |
|---------------------------------|---------------------------------------------------------------------------------------------------------------------------------------------------------------------------------------|
| You have credit for:            | Foundations of Svaroopa® Yoga                                                                                                                                                         |
| These are now available to you: | Component A (YTT 1 & 2)  Embodyment® Yoga Therapy Training  Radical Anatomy  EYTS: Foundations Review                                                                                 |
| Available to all yogis          | Shaktipat Retreat with Swami Nirmalananda Weekends & Retreats with Swami Nirmalananda & our Master Teachers Year-Long Programme with Swami Nirmalananda Sutra Studies (phone courses) |